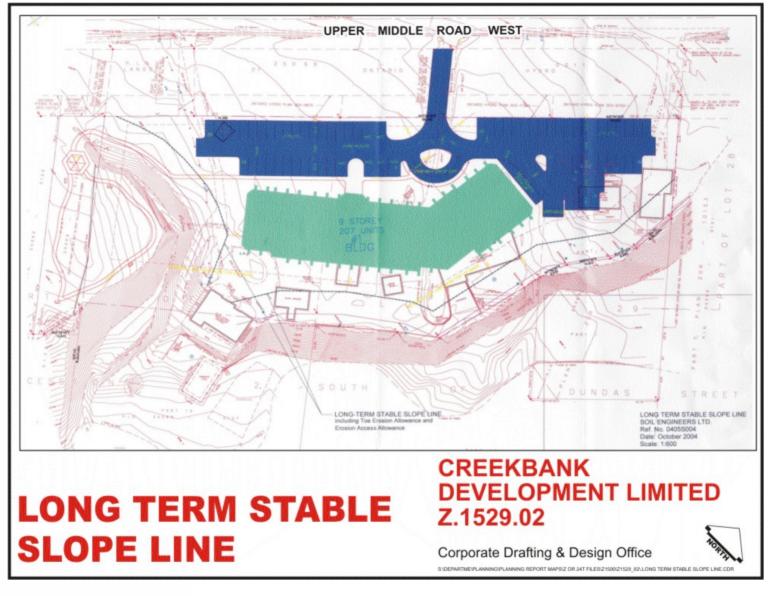

Proposal

- site area 1.06 ha
- number of storeys 9
- number of units 207
- density 195 units per ha
- gross floor area 19,765 m<sup>2</sup>
- open space 55% of lot area
- one access to Upper Middle Road