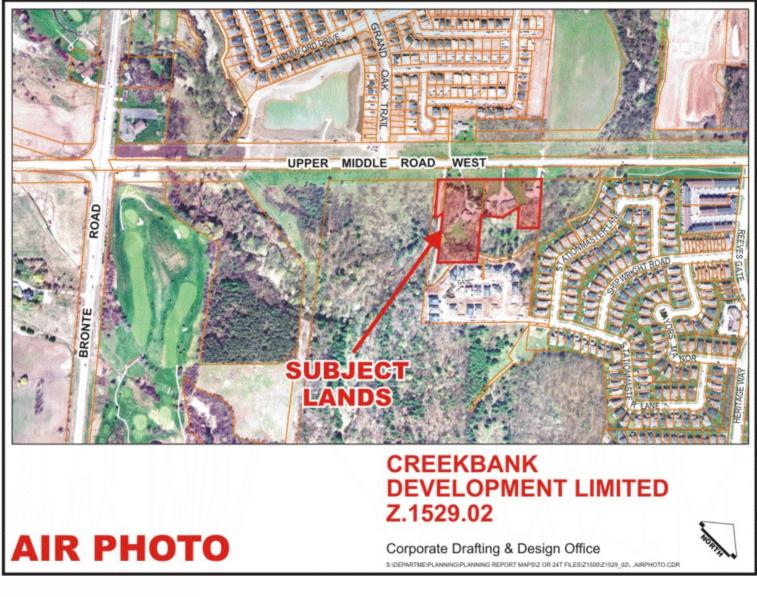

# CreekBank Developments Limited 2322, 2332 & 2362 Upper Middle Road

#### CREEKBANK DEVELOPMENT LIMITED Z.1529.02

Corporate Drafting & Design Office Stoepartmelplanning/planning report mapsiz or 24T filesiz1500/z1529\_02...photo 2.cdr

DEVELOPMENT LIMITED Z.1529.02

Corporate Drafting & Design Office Stdepartmetplanning report mapsiz or 24T FILES/Z1500/Z1529\_021...PHOTO 3.CDR