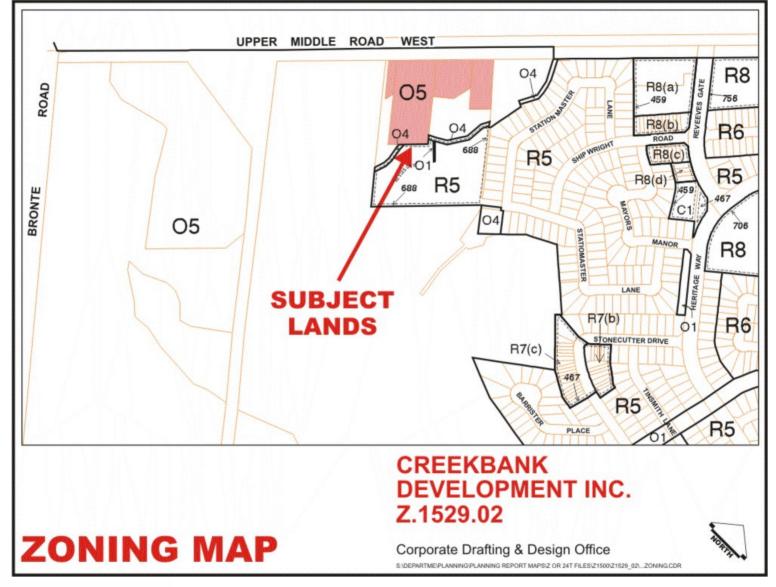

## Zoning

- zoned O5 Parkway Belt Public Use
- O5 zone permits public parks, golf courses, conservation projects, public works, public and private utilities, incidental parking and existing uses prior to September 22, 1983