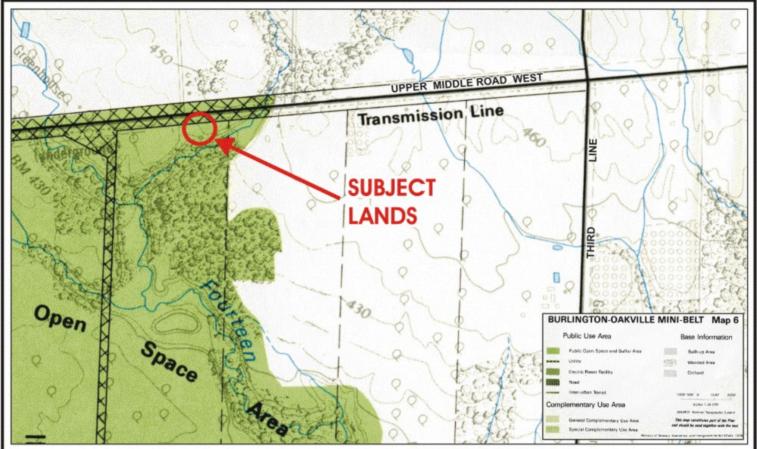

# Parkway Belt West Plan

- lands included within the Parkway Belt West Plan
- designated as Public Open Space and Buffer area
- application submitted to the Ministry of Municipal Affairs to delete a portion of the lands from the Parkway Belt West Plan

#### THE PARKWAY BELT WEST PLAN

### **Official Plan**

- Figure B (Land Use) designates the lands as Parkway Belt West
- permits existing dwellings, transportation/communications/utility facilities, recreational uses and public open space
- lands not located within a Community Plan area