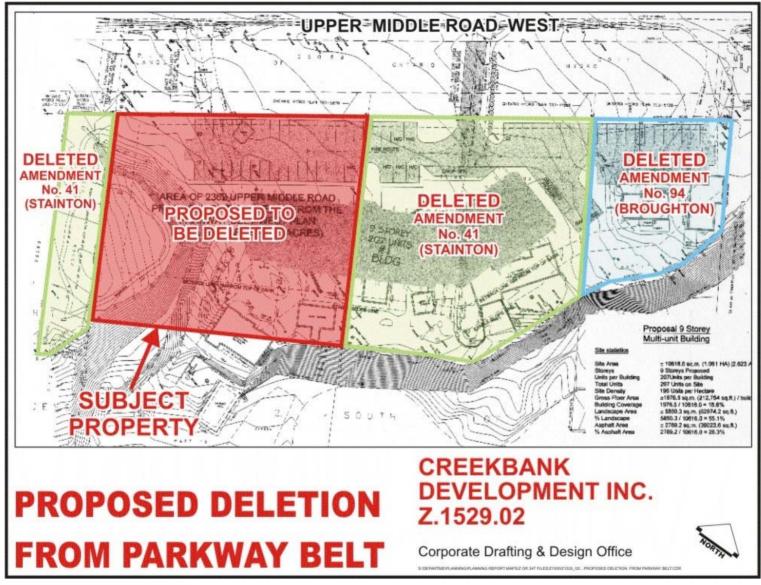

# Parkway Belt West Plan

- lands included within the Parkway Belt West Plan
- designated as Public Open Space and Buffer area
- application submitted to the Ministry of Municipal Affairs to delete a portion of the lands from the Parkway Belt West Plan

#### THE PARKWAY BELT WEST PLAN

Proposal

- site area 1.06 ha
- number of storeys 9
- number of units 207
- density 195 units per ha
- gross floor area 19,765 m<sup>2</sup>
- open space 55% of lot area
- one access to Upper Middle Road