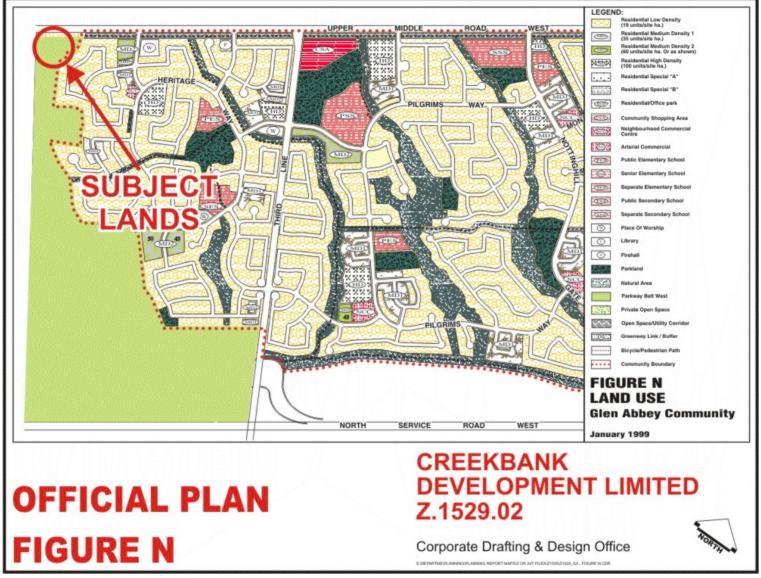

### **Official Plan**

- Figure B (Land Use) designates the lands as Parkway Belt West
- permits existing dwellings, transportation/communications/utility facilities, recreational uses and public open space
- lands not located within a Community Plan area