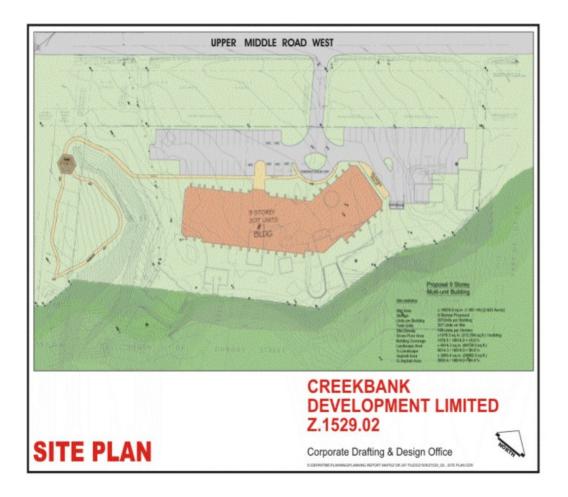

# CreekBank Developments Limited 2322, 2332 & 2362 Upper Middle Road

Proposal

- site area 1.06 ha
- number of storeys 9
- number of units 207
- density 195 units per ha
- gross floor area 19,765 m<sup>2</sup>
- open space 55% of lot area
- one access to Upper Middle Road