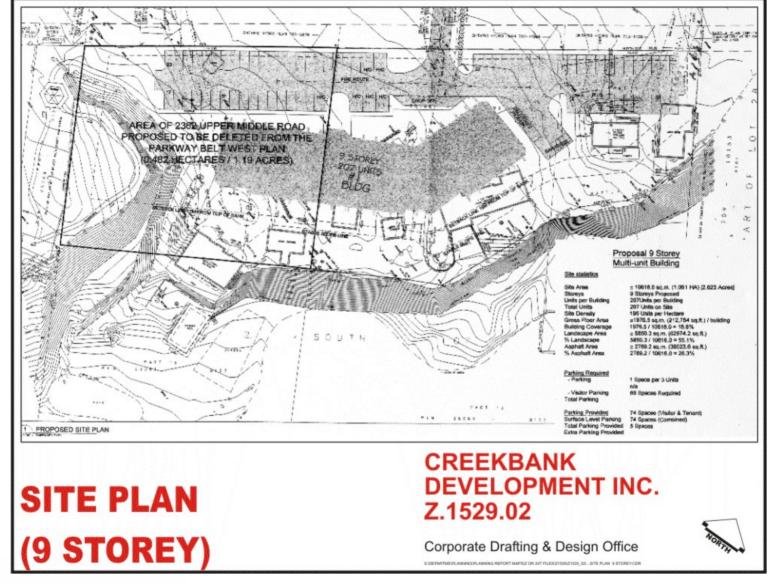

# Parkway Belt West Plan

- lands included within the Parkway Belt West Plan
- designated as Public Open Space and Buffer area
- application submitted to the Ministry of Municipal Affairs to delete a portion of the lands from the Parkway Belt West Plan

#### THE PARKWAY BELT WEST PLAN

Proposal

- site area 1.06 ha
- number of storeys 9
- number of units 207
- density 195 units per ha
- gross floor area 19,765 m<sup>2</sup>
- open space 55% of lot area
- one access to Upper Middle Road