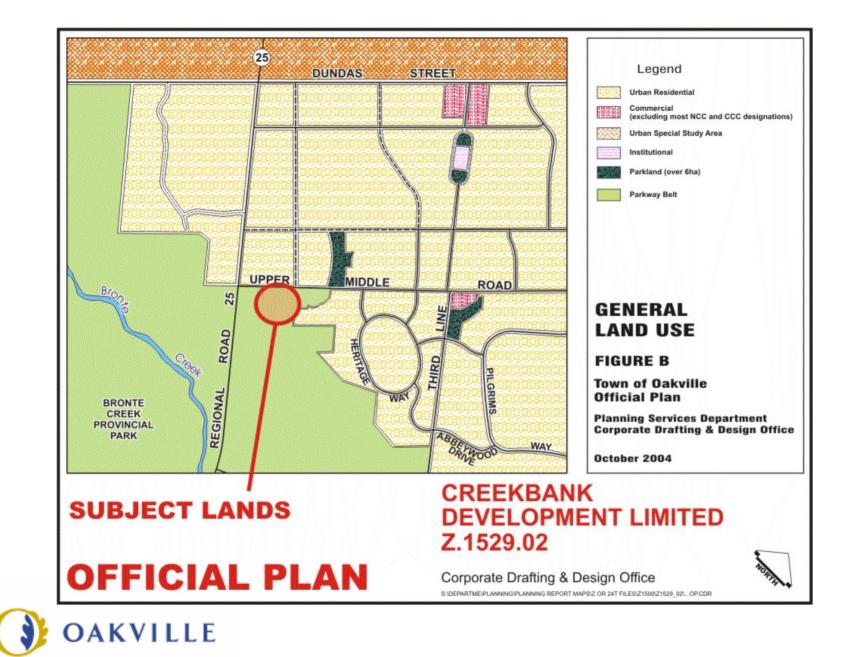

### **Official Plan**

- Figure B (Land Use) designates the lands as Parkway Belt West
- permits existing dwellings, transportation/communications/utility facilities, recreational uses and public open space
- lands not located within a Community Plan area